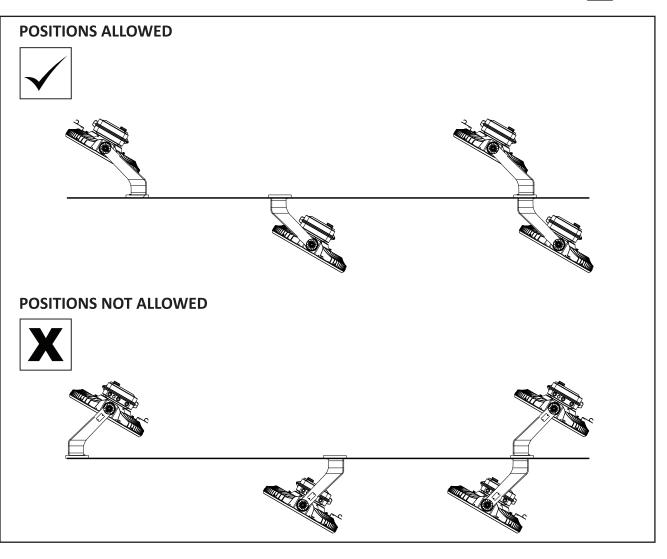

electrician ensuring the installation complies with current IEE wiring regulations BS7671:2018 & local building control.

- All tests should be carried out in accordance to EN 50172:2004.
- BELL will not accept responsibility for any claims arising from poor installation.

#### **Important User Advice**

- · The ambient room temperature should not exceed 35°C.
- Ensure that there is adequate free air ventilation around the fitting.
- Always switch off mains supply before installing.



This product may contain substances that can be hazardous to the environment if not disposed of properly. Electrical and electronic equipment should never be disposed of with general household waste but must be separated for its correct treatment and recovery. Where possible recycle your packaging.

(€₩₹





British Electric Lamps Ltd BELL House, Foxbridge Way, Normanton Industrial Estate Normanton, West Yorkshire. WF6 1TN

T: +44 (0)1924 893380 F: +44 (0)1924 894320 E: sales@belllighting.co.uk



Code: 70250-70259

#### Read these instructions before installation and retain for future reference. This equipment should be installed by a competent electrician



British Electric Lamps Ltd BELL House, Foxbridge Way, Normanton Industrial Estate Normanton, West Yorkshire. WF6 1TN

Technical Helpline +44 (0)1924 893380 www.belllighting.co.uk

T: +44 (0)1924 893380 F: +44 (0)1924 894320 E: sales@belllighting.co.uk



Code: 70250-70259

### Read these instructions before installation and retain for future reference. This equipment should be installed by a competent electrician





### Technical Hel