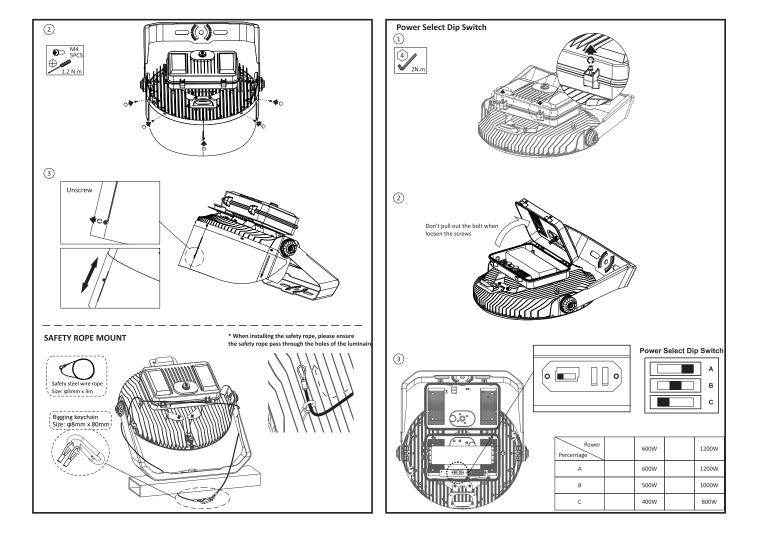

e Way, Normanton Industrial Estate Normanton, West Yorkshire. WF6 1TN

Technical Helpline +44 (0)1924 893380 www.belllighting.co.uk

T: +44 (0)1924 893380 F: +44 (0)1924 894320 E: sales@belllighting.co.uk



Code: 70250-70259

### Read these instructions before installation and retain for future reference. This equipment should be installed by a competent electrician





### Technical Helpline +44 (0)1924 893380 www.belllighting.co.uk

British Electric Lamps Ltd BELL House, Foxbridge Way, Normanton Industrial Estate Normanton, West Yorkshire. WF6 1TN

T: +44 (0)1924 893380 F: +44 (0)1924 894320 E: sales@belllighting.co.uk



Code: 70250-70259

#### Read these instructions before installation and retain for future reference. This equipment should be installed by a competent electrician





### Technical Helpline +44 (0)1924 893380 www.belllighting.co.uk

**British Electric Lamps Ltd** BELL House, Foxbridge Way, Normanton Industrial Estate Normanton, West Yorkshire. WF6 1TN

T: +44 (0)1924 893380 F: +44 (0)1924 894320 E: sales@belllighting.co.uk