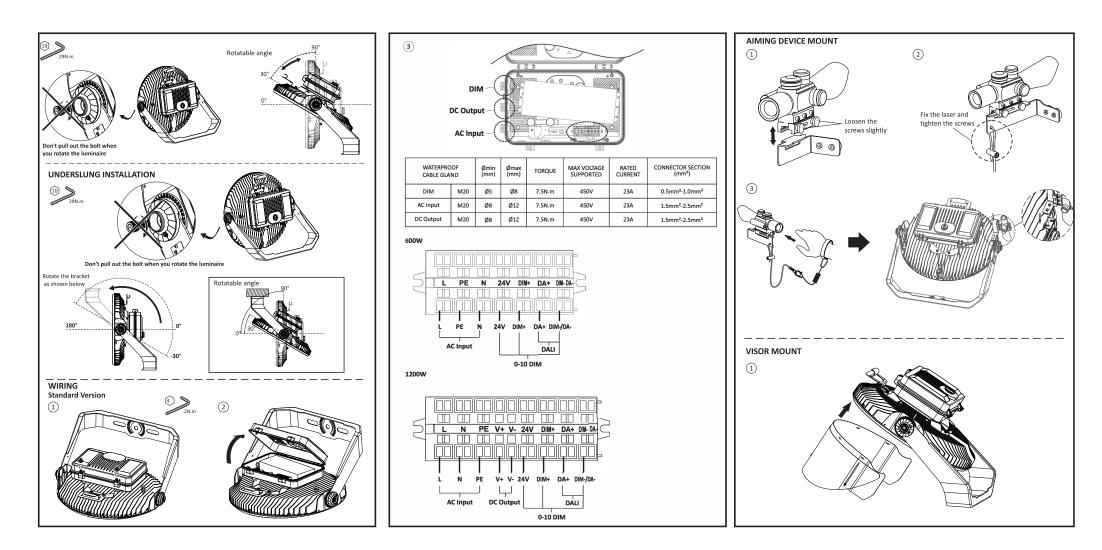

ackaging.

(€₩₹





British Electric Lamps Ltd BELL House, Foxbridge Way, Normanton Industrial Estate Normanton, West Yorkshire. WF6 1TN

T: +44 (0)1924 893380 F: +44 (0)1924 894320 E: sales@belllighting.co.uk



Code: 70250-70259

#### Read these instructions before installation and retain for future reference. This equipment should be installed by a competent electrician



British Electric Lamps Ltd BELL House, Foxbridge Way, Normanton Industrial Estate Normanton, West Yorkshire. WF6 1TN

Technical Helpline +44 (0)1924 893380 www.belllighting.co.uk

T: +44 (0)1924 893380 F: +44 (0)1924 894320 E: sales@belllighting.co.uk



Code: 70250-70259

### Read these instructions before installation and retain for future reference. This equipment should be installed by a competent electrician





### Technical Helpline +44 (0)1924 893380 www.belllighting.co.uk

British Electric Lamps Ltd BELL House, Foxbridge Way, Normanton Industrial Estate Normanton, West Yorkshire. WF6 1TN

T: +44 (0)1924 893380 F: +44 (0)1924 894320 E: sales@belllighting.co.uk



Code: 70250-70259

#### Read these instructions before installation and retain for future reference. This equipment should be installed by a competent electrician





### Technical Helpline +44 (0)1924 893380 www.belllighting.co.uk

**British Electric Lamps Ltd** BELL House, Foxbridge Way, Normanton Industrial Estate Normanton, West Yorkshire. WF6 1TN

T: +44 (0)1924 893380 F: +44 (0)1924 894320 E: sales@belllighting.co.uk